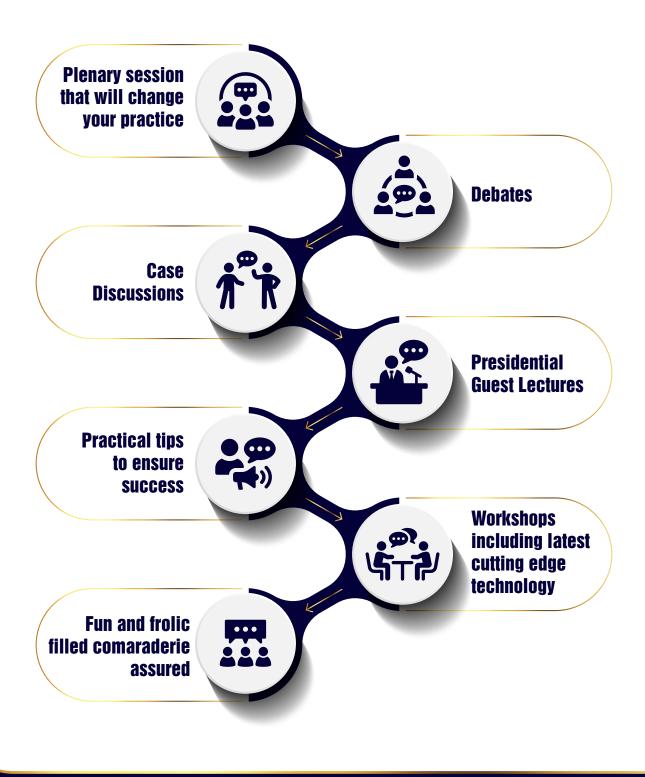

Our meticulously curated program shall aim to provide each participant with valuable scientific content that will undoubtedly sow the seeds of pioneering progress for years to come. As we delve into the latest practice-changing updates across all sub-specialties and explore cutting-edge technologies, WIROC 2024 promises to be a platform where knowledge is exchanged, ideas are ignited, and innovations take root.